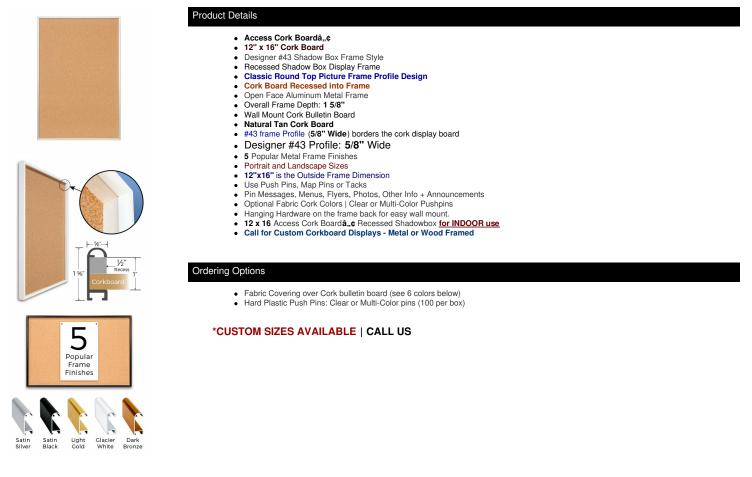

## Access Cork Boardâ,,¢ 12"x16" Open Face Recessed Shadow Box Style Designer 43 Metal Framed Recessed Cork Bulletin Board