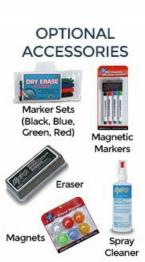

## Ordering Options

- · Frame Orientation: Portrait or Landscape
- Standard Marker Set (4 Colors):
- Wipes off Easily (Black, Blue, Green, Red)
- Magnetic Marker Set with Eraser Cap (4 Colors):

These markers feature an eraser and magnet on each cap. Wipes off Easily (Black, Blue, Green, Red)

• Dry Eraser & Spray Cleaner Combo:

Soft pile, the eraser collects dust and marker residue. The pump spray cleaner removes ghosting, grease, dirt,

and stains with a clean dry cloth

Round Magnets:

Sold in pack of six. 1 1/4" Round Magnets to hold up notes or postings.

Comes in Assorted Colors

. Mounting brackets to help mount & secure your frame to the wall

\*Marker Sets ships with Magnetic White Board

\*Combo Options ship in a Separate Box