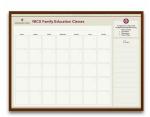

# MAYBERRY URGENT CARE

## Product Details

- **Custom Printed White Boards**
- Magnetic Markerboard with Custom Printed Image
- Wood Framed White Marker Board
- 24 x 30 Open Frame Display Board with Custom Printing
- Available in 3 Wood Frame Finishes: Cherry, Light Oak, and Walnut
- Works as a Magnetic Dry Erase Board
- **Durable Smooth Steel White Board Surface**
- Steel Surface Easily Wipes Away Messages Without Ghosting
- Wood frame (1" WIDE) borders the whiteboard
- Overall Whiteboard Frame Size: 24" x 30"
- Overall White Board Frame Depth: 3/4"
- Factory Mounted Hangers Included
- Additional mounting support, secure with proper screws through frame
- Magnetic Open Face white board displays 24x30 for INDOOR use only Call for Custom White Board Displays Wood Framed
- **Custom Printed Whiteboards are Custom and Non-Returnable**