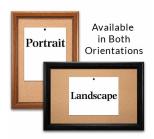

## Product Details

- Access Cork Boardsâ,,¢

- 24" x 36" Wooden Message Display Board Classic #353 Wood Frame Wooden Picture Frame Style with 3-Step Profile
- Natural Tan Pebble Cork Surface
- Wood Frame Profile: 1 3/8" Wide () Overall Wood Frame Depth: 1 1/8"
- Natural Wood Stained Frame
- 6 Popular Wood Stain Frame Finishes
- Portrait and Landscape Sizes
  24" x 36" is the Outside Frame Dimension
- Ideal as a message board, notice board, announcement board
- Hanging Hardware on the frame back for wall or ceiling mount.
- Optional Fabric Covered Cork Colors
- Optional Pushpins: Clear and Multi-Colored
- 24"x36" Access Cork Boards Open Face Display Frame for INDOOR use

### \*CUSTOM SIZES AVAILABLE | CALL US

| Model           | Cork Board (Overall Frame Size) | Viewable Area     | Orientation           | Ships Via |
|-----------------|---------------------------------|-------------------|-----------------------|-----------|
| OFCORKW353-2436 | 24" x 36"                       | 21 1/4" x 33 1/4" | Portrait or Landscape | FedEx     |