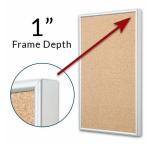

## Product Details

- Access Cork Boardâ,,¢
- 8 1/2" x 11" Cork Board
- Open Face Metal Framed Cork Board Wall Mount Cork Bulletin Board
- Natural Tan Cork Board
- #15 frame Profile (3/8" Wide) borders the message display board Classic Picture Frame Style with Rounded Profile Top
- Metal Frame Profile: 3/8" Wide
- Aluminum Frame
- 7 Popular Metal Frame Finishes
- Portrait and Landscape Sizes
- 8.5"x11" is the Outside Frame Dimension Overall Frame Depth: 1"
- Applications: Announcement Board, Message Board, Notice Board
- Use Push Pins, Map Pins or Tacks
- Pin Messages, Menus, Flyers, Photos, Other Info + Announcements
- Optional Fabric Cork Colors | Clear or Multi-Color Pushpins Hanging Hardware on the frame back for easy wall or ceiling mount.
- 8 1/2 x 11 Access Cork Board â,,¢ Open Face Display for INDOOR use Call for Custom Corkboard Displays - Metal or Wood Framed