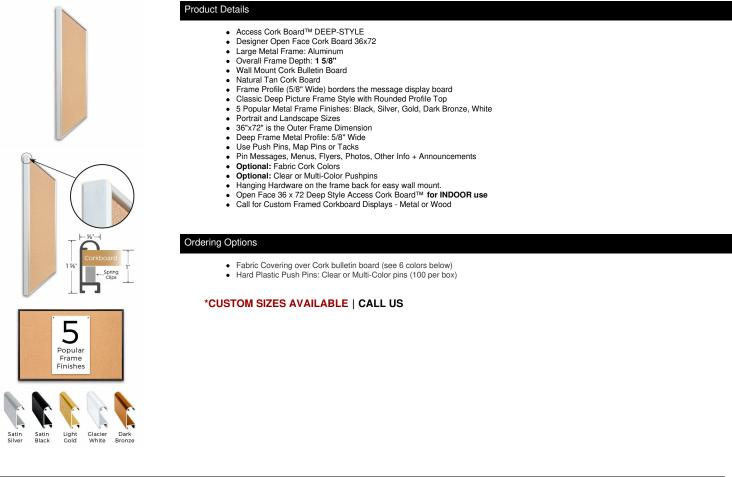

## Access Cork Boardâ,,¢ 36" x 72" with Open Face, DEEP STYLE Designer Metal Framed Cork Bulletin Board

## FOR CURRENT PRICING, VISIT THE ID # LISTED ABOVE FREE SHIPPING

| Model            | Cork Board (Overall Frame Size) | Viewable (Cork) Area | Orientation           | Ships Via |
|------------------|---------------------------------|----------------------|-----------------------|-----------|
| OFCORKM43-3672-D | 36" x 72"                       | 34 3/4" x 70 3/4"    | Portrait or Landscape | FedEx     |