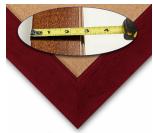

### Product Details

- 24x24 Access Cork Boardâ,,¢
- **Wood Framed Message Display Board**
- Open Face Corkboard

  Bold Wide-Wood Frame
- Wooden Picture Frame Style with Bold, Flat Face Profile
- 2 3/4" Wide Frame Profile
- Natural Tan Pebble Cork Surface
- 7 Popular Natural Wood Stain Frame Finishes
- Wood Frame Profile: 2 3/4" Wide
- Square Sizes 24" x 24" refer to the Outside Frame Dimension
- Overall Frame Depth: 1"
- Ideal as a message board, notice board, announcement board
- Black PVC Backer is installed onto the backside of the frame to provide additional support to the bulletin board
- . Hanging Hardware on the frame back for wall or ceiling mount.
- Optional Fabric Covered Cork Colors
  Optional Pushpins: Clear and Multi-Colored
- Access Bulletin Boards, Open Face Display Frames for INDOOR use