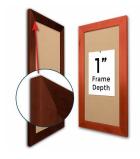

### Product Details

- 24x24 Access Cork Boardâ,,¢
- **Wood Framed Message Display Board**
- Open Face Corkboard

  Bold Wide-Wood Frame
- Wooden Picture Frame Style with Bold, Flat Face Profile
- 2 3/4" Wide Frame Profile
- Natural Tan Pebble Cork Surface
- 7 Popular Natural Wood Stain Frame Finishes
- Wood Frame Profile: 2 3/4" Wide
- Square Sizes 24" x 24" refer to the Outside Frame Dimension
- Overall Frame Depth: 1"
- Ideal as a message board, notice board, announcement board
- Black PVC Backer is installed onto the backside of the frame to provide additional support to the bulletin board
- . Hanging Hardware on the frame back for wall or ceiling mount.
- Optional Fabric Covered Cork Colors
  Optional Pushpins: Clear and Multi-Colored
- Access Bulletin Boards, Open Face Display Frames for INDOOR use