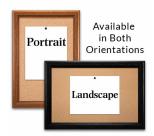

  - Natural Wood Stained Frame
  - 6 Popular Wood Stain Frame Finishes
  - Portrait and Landscape Sizes 36" x 60" is the Outside Frame Dimension

  - Ideal as a message board, notice board, announcement board
  - Hanging Hardware on the frame back for wall or ceiling mount.
  - Optional Fabric Covered Cork Colors
  - Optional Pushpins: Clear and Multi-Colored
  - 36"x60" Access Cork Boards Open Face Display Frame for INDOOR use

#### \*CUSTOM SIZES AVAILABLE | CALL US

50+ Sizes Custom Sizes Also Available

| Model           | Cork Board (Overall Frame Size) | Viewable Area     | Orientation           | Ships Via |
|-----------------|---------------------------------|-------------------|-----------------------|-----------|
| OFCORKW353-3660 | 36" x 60"                       | 33 1/4" x 57 1/4" | Portrait or Landscape | FedEx     |