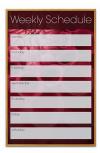

### Custom Printed Dry Erase Whiteboards | Steel Magnetic White Marker Board 30x48 with Wood Frame

#### Product Details

- **Custom Printed White Boards**
- Magnetic Markerboard with Custom Printed Image
- Wood Framed White Marker Board
- 30 x 48 Open Frame Display Board with Custom Printing
- Available in 3 Wood Frame Finishes: Cherry, Light Oak, and Walnut
- Works as a Magnetic Dry Erase Board
- **Durable Smooth Steel White Board Surface**
- Steel Surface Easily Wipes Away Messages Without Ghosting
- Wood frame (1" WIDE) borders the whiteboard
- Overall Whiteboard Frame Size: 30" x 48"
- Overall White Board Frame Depth: 3/4"
- Factory Mounted Hangers Included
- Additional mounting support, secure with proper screws through frame
- Magnetic Open Face white board displays 30x48 for INDOOR use only Call for Custom White Board Displays Wood Framed
- **Custom Printed Whiteboards are Custom and Non-Returnable**