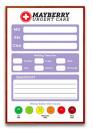

### Custom Printed Dry Erase Whiteboards | Steel Magnetic White Marker Board 30x48 with Wood Frame

#### Product Details

- **Custom Printed White Boards**
- Magnetic Markerboard with Custom Printed Image
- Wood Framed White Marker Board
- 30 x 48 Open Frame Display Board with Custom Printing
- Available in 3 Wood Frame Finishes: Cherry, Light Oak, and Walnut
- Works as a Magnetic Dry Erase Board
- **Durable Smooth Steel White Board Surface**
- Steel Surface Easily Wipes Away Messages Without Ghosting
- Wood frame (1" WIDE) borders the whiteboard
- Overall Whiteboard Frame Size: 30" x 48"
- Overall White Board Frame Depth: 3/4"
- Factory Mounted Hangers Included
- Additional mounting support, secure with proper screws through frame
- Magnetic Open Face white board displays 30x48 for INDOOR use only Call for Custom White Board Displays Wood Framed
- **Custom Printed Whiteboards are Custom and Non-Returnable**