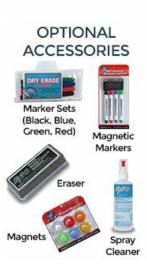

### Ordering Options

- · Frame Orientation: Portrait or Landscape
- Standard Marker Set (4 Colors):
- Wipes off Easily (Black, Blue, Green, Red)
- Magnetic Marker Set with Eraser Cap (4 Colors): These markers feature an eraser and magnet on each cap.

Wipes off Easily (Black, Blue, Green, Red)

• Dry Eraser & Spray Cleaner Combo:

Soft pile, the eraser collects dust and marker residue.

The pump spray cleaner removes ghosting, grease, dirt,

and stains with a clean dry cloth

Round Magnets:

Sold in pack of six. 1 1/4" Round Magnets to hold up notes or postings.

Comes in Assorted Colors

. Mounting brackets to help mount & secure your frame to the wall

\*Marker Sets ships with Magnetic White Board

\*Combo Options ship in a Separate Box