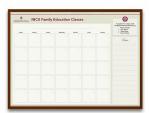

# Custom Printed Dry Erase Whiteboards | Steel Magnetic White Marker Board 30x36 with Wood Frame

#### Product Details

- **Custom Printed White Boards**
- Magnetic Markerboard with Custom Printed Image
- Wood Framed White Marker Board
- 30 x 36 Open Frame Display Board with Custom Printing
- Available in 3 Wood Frame Finishes: Cherry, Light Oak, and Walnut
- Works as a Magnetic Dry Erase Board
- **Durable Smooth Steel White Board Surface**
- Steel Surface Easily Wipes Away Messages Without Ghosting
- Wood frame (1" WIDE) borders the whiteboard
- Overall Whiteboard Frame Size: 30" x 36"
- Overall White Board Frame Depth: 3/4"
- Factory Mounted Hangers Included
- Additional mounting support, secure with proper screws through frame
- Magnetic Open Face white board displays 30x36 for INDOOR use only Call for Custom White Board Displays Wood Framed
- **Custom Printed Whiteboards are Custom and Non-Returnable**