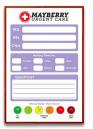

# Custom Printed Dry Erase Whiteboards | Steel Magnetic White Marker Board 30x36 with Wood Frame

#### Product Details

- **Custom Printed White Boards**
- Magnetic Markerboard with Custom Printed Image
- Wood Framed White Marker Board
- 30 x 36 Open Frame Display Board with Custom Printing
- Available in 3 Wood Frame Finishes: Cherry, Light Oak, and Walnut
- Works as a Magnetic Dry Erase Board
- **Durable Smooth Steel White Board Surface**
- Steel Surface Easily Wipes Away Messages Without Ghosting
- Wood frame (1" WIDE) borders the whiteboard
- Overall Whiteboard Frame Size: 30" x 36"
- Overall White Board Frame Depth: 3/4"
- Factory Mounted Hangers Included
- Additional mounting support, secure with proper screws through frame
- Magnetic Open Face white board displays 30x36 for INDOOR use only Call for Custom White Board Displays Wood Framed
- **Custom Printed Whiteboards are Custom and Non-Returnable**