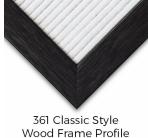

## Product Details

- Wood #361 Felt Access Letterboards
- 15" x 20" Wood Framed Letterboard
- Letter Board with Changeable Letters Open Face Wood Framed Letter Board
- Wooden Picture Frame Style with Top Flat Face Profile
- BLACK, GREY, or WHITE Letter Board Wood Frame Profile: 1 3/16" Wide ()
- #361 Wood Frame Profile Style borders the felt letter board
- Natural Wood Stained Frame
- 10 Popular Wood Frame Finishes Portrait and Landscape Sizes
- 15"x20" is the Outside Frame Dimension
- Overall Frame Depth: 3/4"
- Letterboard with 1/4" grooves allows for easy letter and number insertion 3/4" White or Black Helvetica letters and numbers included (290 Characters)
- Optional Plastic Letter Sets Sizes in Helvetica and Roman Fonts
- Ideal for Signs, Messages, Menus, Directories, Other Info + Announcements
- Hanging Hardware on the frame back for wall or ceiling mount.
- 15x20 Open Face #361 Wood Frame Access Letterboards for INDOOR use