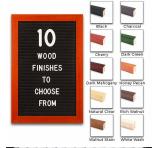

## Product Details

- Wood #361 Felt Access Letterboards
- 15" x 20" Wood Framed Letterboard
- Letter Board with Changeable Letters Open Face Wood Framed Letter Board
- Wooden Picture Frame Style with Top Flat Face Profile
- BLACK, GREY, or WHITE Letter Board Wood Frame Profile: 1 3/16" Wide ()
- #361 Wood Frame Profile Style borders the felt letter board
- Natural Wood Stained Frame
- 10 Popular Wood Frame Finishes Portrait and Landscape Sizes
- 15"x20" is the Outside Frame Dimension
- Overall Frame Depth: 3/4"
- Letterboard with 1/4" grooves allows for easy letter and number insertion 3/4" White or Black Helvetica letters and numbers included (290 Characters)
- Optional Plastic Letter Sets Sizes in Helvetica and Roman Fonts
- Ideal for Signs, Messages, Menus, Directories, Other Info + Announcements
- Hanging Hardware on the frame back for wall or ceiling mount.
- 15x20 Open Face #361 Wood Frame Access Letterboards for INDOOR use