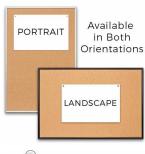

### Product Details

- Access Cork Boardâ,,¢ DEEP Style
- Designer #43 Open Face Cork Board
- Metal Frame: Aluminum
- 30" x 60" Deep Style Cork Board Frame
- Overall Frame Depth: 1 5/8"
- Wall Mount Cork Bulletin Board Natural Tan Cork Board
- #43 frame Profile (5/8" Wide) borders the message display board
- Classic Deep Picture Frame Style with Rounded Profile Top
- 5 Popular Metal Frame Finishes: Black, Silver, Gold, Dark Bronze and White
- Portrait and Landscape Sizes
- 30"x60" is the Outside Frame Dimension
- Deep Frame Metal Profile: 5/8" Wide Use Push Pins, Map Pins or Tacks
- Pin Messages, Menus, Flyers, Photos, Other Info + Announcements
- Optional Fabric Cork Colors | Clear or Multi-Color Pushpins
- Hanging Hardware on the frame back for easy wall mount.

### \*CUSTOM SIZES AVAILABLE | CALL US

| Model            | Cork Board (Overall Frame Size) | Viewable (Cork) Area | Orientation           | Ships Via |
|------------------|---------------------------------|----------------------|-----------------------|-----------|
| OFCORKM43-3060-D | 30" x 60"                       | 28 3/4" x 58 3/4"    | Portrait or Landscape | FedEx     |