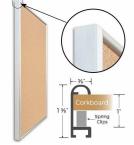

### Product Details

- Access Cork Boardâ,,¢ DEEP Style
- Designer #43 Open Face Cork Board
- Metal Frame: Aluminum
- 30" x 60" Deep Style Cork Board Frame
- Overall Frame Depth: 1 5/8"
- Wall Mount Cork Bulletin Board Natural Tan Cork Board
- #43 frame Profile (5/8" Wide) borders the message display board
- Classic Deep Picture Frame Style with Rounded Profile Top
- 5 Popular Metal Frame Finishes: Black, Silver, Gold, Dark Bronze and White
- Portrait and Landscape Sizes
- 30"x60" is the Outside Frame Dimension
- Deep Frame Metal Profile: 5/8" Wide Use Push Pins, Map Pins or Tacks
- Pin Messages, Menus, Flyers, Photos, Other Info + Announcements
- Optional Fabric Cork Colors | Clear or Multi-Color Pushpins
- Hanging Hardware on the frame back for easy wall mount.

  Open Face 30 x 60 Deep Style Access Cork Board â., e for INDOOR use
- Call for Custom Corkboard Displays Metal or Wood Framed