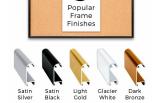

   #43 frame Profile (5/8" Wide) borders the cork display board
- Designer #43 Profile: 5/8" Wide •
- 5 Popular Metal Frame Finishes 7"x7" is the Outside Frame Dimension •
- Use Push Pins, Map Pins or Tacks
- Pin Messages, Menus, Flyers, Photos, Other Info + Announcements •
- Optional Fabric Cork Colors | Clear or Multi-Color Pushpins Hanging Hardware on the frame back for easy wall mount. ٠
- 7 x 7 Access Cork Boardâ,,¢ Recessed Shadowbox for INDOOR use
- Call for Custom Corkboard Displays - Metal or Wood Framed