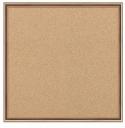

# Access Cork Boardâ,,¢ 7"x7" Open Face Shadow Box Style Designer 43 Metal Framed Recessed Cork **Bulletin Board**

### Access Cork Boardâ,,¢ 7" x 7" Cork Board

- Designer #43 Shadow Box Frame Style Recessed Shadow Box Display Frame
- **Classic Round Top Picture Frame Profile Design**
- **Cork Board Recessed into Frame**
- Open Face Aluminum Metal Frame
- Overall Frame Depth: 1 5/8"
- Wall Mount Cork Bulletin Board
- Matural Tan Cork Board