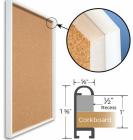

### Access Cork Boardâ,,¢ 7" x 7" Cork Board

- Designer #43 Shadow Box Frame Style Recessed Shadow Box Display Frame
- **Classic Round Top Picture Frame Profile Design**
- **Cork Board Recessed into Frame**
- Open Face Aluminum Metal Frame
- Overall Frame Depth: 1 5/8"
- Wall Mount Cork Bulletin Board
- Matural Tan Cork Board

   #43 frame Profile (5/8" Wide) borders the cork display board
- Designer #43 Profile: 5/8" Wide •
- 5 Popular Metal Frame Finishes 7"x7" is the Outside Frame Dimension •
- Use Push Pins, Map Pins or Tacks
- Pin Messages, Menus, Flyers, Photos, Other Info + Announcements •
- Optional Fabric Cork Colors | Clear or Multi-Color Pushpins Hanging Hardware on the frame back for easy wall mount. ٠
- 7 x 7 Access Cork Boardâ,,¢ Recessed Shadowbox for INDOOR use
- Call for Custom Corkboard Displays - Metal or Wood Framed