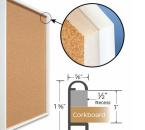

### Access Cork Boardâ,,¢ 7" x 7" Cork Board

- Designer #43 Shadow Box Frame Style Recessed Shadow Box Display Frame
- **Classic Round Top Picture Frame Profile Design**
- **Cork Board Recessed into Frame**
- Open Face Aluminum Metal Frame
- Overall Frame Depth: 1 5/8"
- Wall Mount Cork Bulletin Board
- Matural Tan Cork Board

   #43 frame Profile (5/8" Wide) borders the cork display board
- Designer #43 Profile: 5/8" Wide •
- 5 Popular Metal Frame Finishes 7"x7" is the Outside Frame Dimension •
- Use Push Pins, Map Pins or Tacks
- Pin Messages, Menus, Flyers, Photos, Other Info + Announcements •
- Optional Fabric Cork Colors | Clear or Multi-Color Pushpins Hanging Hardware on the frame back for easy wall mount. ٠
- 7 x 7 Access Cork Boardâ,,¢ Recessed Shadowbox for INDOOR use
- Call for Custom Corkboard Displays - Metal or Wood Framed