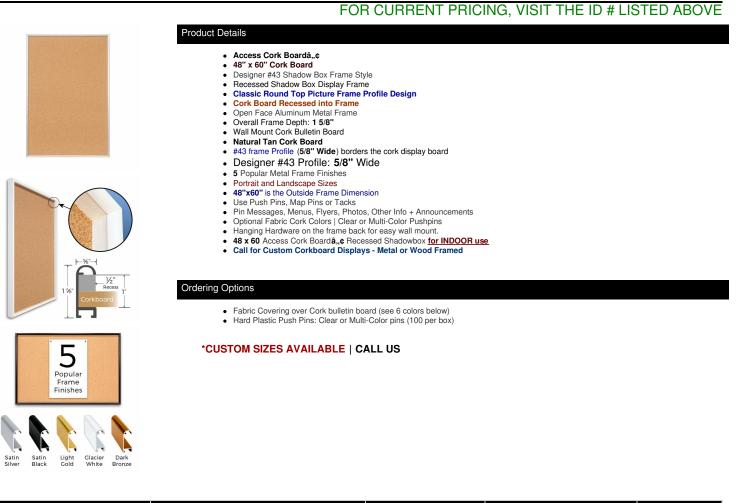

## Access Cork Boardâ,,¢ 48"x60" Open Face Recessed Shadow Box Style Designer 43 Metal Framed Recessed Cork Bulletin Board

| Model            | Cork Board (Overall Frame Size) | Viewable Area     | Orientation           | Ships Via |
|------------------|---------------------------------|-------------------|-----------------------|-----------|
| OFCORKM43-4860-S | 48" x 60"                       | 46 3/4" x 58 3/4" | Portrait or Landscape | FREIGHT   |