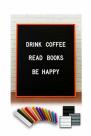

## Open Face 24 x 30 Colorful Metal Framed Felt Letter Boards

#### Product Details

- Colorful Access Letterboards
- 24" x 30" Letterboard
- Letter Board with Changeable Letters
  Open Face Colorful Metal Framed Letter Board
- BLACK, GRAY, or WHITE Letter Board
- Felt Covered Letter Board #117 frame Profile (7/16" Wide) borders the Felt Letter Board
- Classic Metal Picture Frame Style with Flat Profile Face
- Aluminum Frame
- 10+ Colorful Metal Frame Finishes
- Portrait and Landscape Sizes
- 24"x30" is the Outside Frame Dimension

- Overall Frame Depth: 1 5/16"
  Letterboard with 1/4" grooves allows for Easy Letter & Number Insertion 3/4" White or Black Helvetica letters and numbers included (290 Characters)
- Optional Plastic Letters Sets Sizes in Helvetica and Roman Fonts
- Ideal for Signs, Messages, Home Decor, Menus, Directories, Other Info + Announcements
- Perfect for Home or Office Use
- Hanging Hardware on the frame back for easy wall or ceiling mount.
- Access Letterboards Open Face Felt 24 x 30 Display for INDOOR use