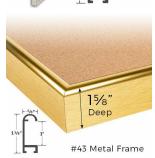

## **Product Details**

- Access Cork Board™ Deep Style
- 18 x 24 Framed Corkboard
- Open Face Cork Bulletin Board
- Round Top Designer Aluminum Frame
- Overall Frame Depth: 1 5/8"
- Wall Mount Cork Bulletin Board
- 18"x24" is the Outside Frame Dimension
- Deep Frame Metal Frame Profile: 5/8" Wide
- Natural Tan Cork Board
- Use Push Pins, Map Pins or Tacks #43 Frame Profile (5/8" Wide) borders the message display board
- Classic Deep Picture Frame Style with Rounded Profile Top
- 5 Popular Metal Frame Finishes: Black, Silver, Gold, Dark Bronze and White
- Portrait and Landscape Sizes
- Pin Messages, Menus, Flyers, Photos, Other Info + Announcements
- Optional: Fabric Cork Colors | Clear or Multi-Color Pushpins
- Hanging Hardware on the Frame Back for Easy Wall Mount.
- Open Face 18 x 24 Deep Style Access Cork Board™ for INDOOR use
- Free Shipping
- Contact Us for Custom Framed Corkboards Metal and Wood Framed