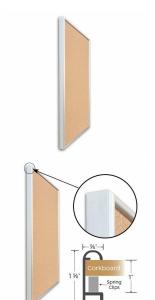

## **Product Details**

- Access Cork Board™ Deep Style
- 18 x 24 Framed Corkboard
- Open Face Cork Bulletin Board
- Round Top Designer Aluminum Frame
- Overall Frame Depth: 1 5/8"
- Wall Mount Cork Bulletin Board
- 18"x24" is the Outside Frame Dimension
- Deep Frame Metal Frame Profile: 5/8" Wide
- Natural Tan Cork Board
- Use Push Pins, Map Pins or Tacks #43 Frame Profile (5/8" Wide) borders the message display board
- Classic Deep Picture Frame Style with Rounded Profile Top
- 5 Popular Metal Frame Finishes: Black, Silver, Gold, Dark Bronze and White
- Portrait and Landscape Sizes
- Pin Messages, Menus, Flyers, Photos, Other Info + Announcements
- Optional: Fabric Cork Colors | Clear or Multi-Color Pushpins
- Hanging Hardware on the Frame Back for Easy Wall Mount.
- Open Face 18 x 24 Deep Style Access Cork Board™ for INDOOR use
- Free Shipping
- Contact Us for Custom Framed Corkboards Metal and Wood Framed

- Fabric Covering over Cork bulletin board (see 6 colors below)
- Hard Plastic Push Pins: Clear or Multi-Color pins (100 per box)

\*CUSTOM SIZES AVAILABLE | CALL US

| Model            | Cork Board (Overall Frame Size) | Viewable (Cork) Area | Orientation           | Ships Via |
|------------------|---------------------------------|----------------------|-----------------------|-----------|
| OFCORKM43-1824-D | 18" x 24"                       | 16 3/4" x 22 3/4"    | Portrait or Landscape | FedEx     |