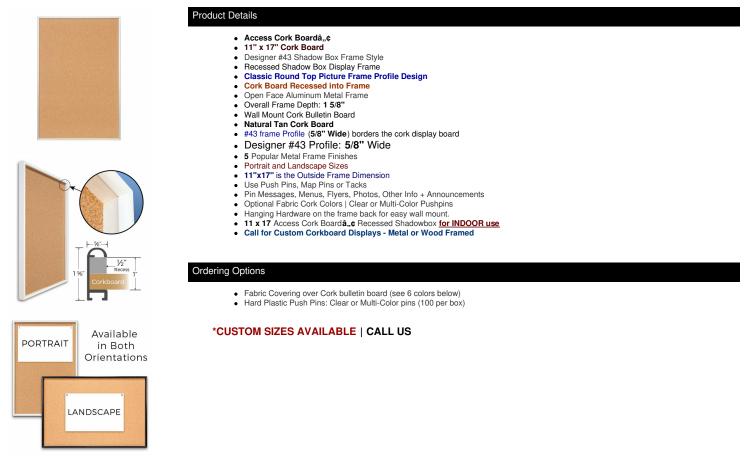

## Access Cork Boardâ,,¢ 11"x17" Open Face Recessed Shadow Box Style Designer 43 Metal Framed Recessed Cork Bulletin Board