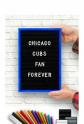

## Open Face 8 x 12 Colorful Metal Framed Felt Letter Boards

### Product Details

- Colorful Access Letterboards
- 8" x 12" Letterboard
- Letter Board with Changeable Letters
  Open Face Colorful Metal Framed Letter Board
- **BLACK, GRAY, or WHITE Letter Board**
- Felt Covered Letter Board #117 frame Profile (7/16" Wide) borders the Felt Letter Board
- Classic Metal Picture Frame Style with Flat Profile Face
- Aluminum Frame
- 10+ Colorful Metal Frame Finishes
- Portrait and Landscape Sizes
- 8"x12" is the Outside Frame Dimension