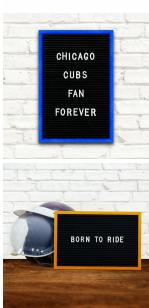

## Open Face 8 x 12 Colorful Metal Framed Felt Letter Boards

### Product Details

- Colorful Access Letterboards
- 8" x 12" Letterboard
- Letter Board with Changeable Letters
  Open Face Colorful Metal Framed Letter Board
- **BLACK, GRAY, or WHITE Letter Board**
- Felt Covered Letter Board #117 frame Profile (7/16" Wide) borders the Felt Letter Board
- Classic Metal Picture Frame Style with Flat Profile Face
- Aluminum Frame
- 10+ Colorful Metal Frame Finishes
- Portrait and Landscape Sizes
- 8"x12" is the Outside Frame Dimension

## Ordering Options

- Frame Orientation: Portrait or Landscape
- Optional letter & character sets (1/2", 3/4", 1", 2", 3")

| Model         | Letter Board (Overall Frame Size) | Viewable Area    | Orientation           | Ship Wt. |
|---------------|-----------------------------------|------------------|-----------------------|----------|
| OFLETM117-812 | 8" x 12"                          | 7 1/4" x 11 1/4" | Portrait or Landscape | 3 LBS    |