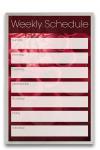

## Custom Printed 30 x 48 Dry-Erase White Board Magnetic Marker Board with Silver Metal Frame

## **Product Details**

- **Custom Printed Whiteboard**
- 30 x 48 Magnetic Markerboard with Custom Printed Image
- Silver Tim Aluminum Framed White Marker Board
- Open Frame Display Board
- Works as a Magnetic Dry Erase Board
- Durable Smooth Steel White Board Surface
  Whiteboard Steel Surface Easily Wipes Away Messages without Ghosting
- Silver aluminum trim frame 1/2" WIDE borders the white board
- Overall Whiteboard Frame Size: 30" x 48"
- Overall White Board Frame Depth: 5/8"
- Optional Gray Marker Tray + Protective End Caps | adds 1" off the wall depth
- Factory Mounted Hangers Included
- Additional mounting support, secure with proper screws through frame Magnetic Open Face Steel White Board 30x48 for INDOOR use only Call for Custom White Board Displays Metal or Wood Framed
- **Custom Printed Whiteboards are Non-Returnable**