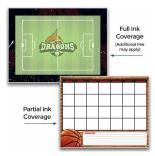

## **Custom Printing Info**

- Sublimated Printing provides Durable Ink Coverage to the Whiteboard Surface with added Longevity
- Once we receive your image file, we will send back a proof for your approval.
  4 Color Printing Included. For more detail and options, call for a quote.
- Send Files in PDF, EPS or Hi Res JPEG Format.
- NOTE: If an image file is provided with full Ink Coverage specifications, an additional fee may apply.
- NOTE: Providing the PMS Color Information is ideal for all jobs. This can be apart of a working file sent over to us, or included when ordering the display board.