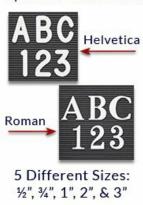

### **Ordering Options**

• Optional letter & character sets (1/2", 3/4", 1", 2", 3")

| Model     | Letter Board Size   | Overall Height | Ships Via | Shipping Weight |  |
|-----------|---------------------|----------------|-----------|-----------------|--|
| OFLBP2436 | 24" Wide x 36" High | 58"            | UPS       | 16 LBS          |  |