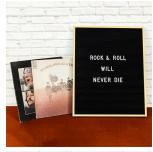

# Open Face 16 x 20 Colorful Metal Framed Felt Letter Boards

### Product Details

- Colorful Access Letterboards
- 16" x 20" Letterboard
- Letter Board with Changeable Letters
  Open Face Colorful Metal Framed Letter Board
- **BLACK, GRAY, or WHITE Letter Board**
- Felt Covered Letter Board #117 frame Profile (7/16" Wide) borders the Felt Letter Board
- Classic Metal Picture Frame Style with Flat Profile Face
- Aluminum Frame
- 10+ Colorful Metal Frame Finishes
- Portrait and Landscape Sizes
- 16"x20" is the Outside Frame Dimension
- Overall Frame Depth: 1 5/16"
  Letterboard with 1/4" grooves allows for Easy Letter & Number Insertion 3/4" White or Black Helvetica letters and numbers included (290 Characters)
- Optional Plastic Letters Sets Sizes in Helvetica and Roman Fonts
- Ideal for Signs, Messages, Home Decor, Menus, Directories, Other Info + Announcements Perfect for Home or Office Use
- Hanging Hardware on the frame back for easy wall or ceiling mount.
- Access Letterboards Open Face Felt 16 x 20 Display for INDOOR use