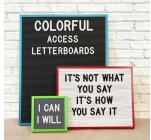

# Open Face 16 x 20 Colorful Metal Framed Felt Letter Boards

### Product Details

- Colorful Access Letterboards
- 16" x 20" Letterboard
- Letter Board with Changeable Letters
  Open Face Colorful Metal Framed Letter Board
- **BLACK, GRAY, or WHITE Letter Board**
- Felt Covered Letter Board #117 frame Profile (7/16" Wide) borders the Felt Letter Board
- Classic Metal Picture Frame Style with Flat Profile Face
- Aluminum Frame
- 10+ Colorful Metal Frame Finishes
- Portrait and Landscape Sizes
- 16"x20" is the Outside Frame Dimension
- Overall Frame Depth: 1 5/16"
  Letterboard with 1/4" grooves allows for Easy Letter & Number Insertion 3/4" White or Black Helvetica letters and numbers included (290 Characters)
- Optional Plastic Letters Sets Sizes in Helvetica and Roman Fonts
- Ideal for Signs, Messages, Home Decor, Menus, Directories, Other Info + Announcements Perfect for Home or Office Use
- Hanging Hardware on the frame back for easy wall or ceiling mount.
- Access Letterboards Open Face Felt 16 x 20 Display for INDOOR use