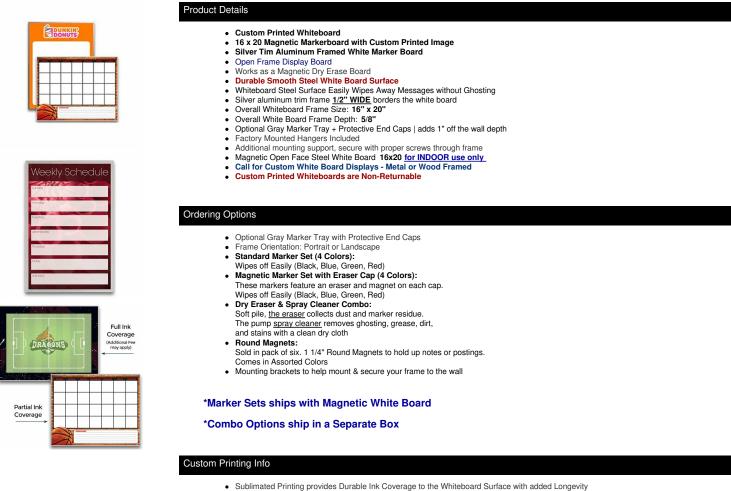

## Custom Printed 16 x 20 Dry-Erase White Board Magnetic Marker Board with Silver Metal Frame

| Model       | Overall Size | Orientation           | Ships Via | Shipping Weight |
|-------------|--------------|-----------------------|-----------|-----------------|
| CMMGMB-1620 | 16" x 20"    | Portrait or Landscape | UPS       | 2 LBS           |