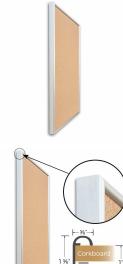

### Access Cork Boardâ,,¢ 8½" x 11" DEEP STYLE Open Face Designer 43 Metal Framed Bulletin Board

### FREE SHIPPING

- Access Cork Boardâ,,¢ DEEP Style
- Designer #43 Open Face Cork Board
- Metal Frame: Aluminum
- 8.5" x 11" Deep Style Cork Board Frame
- Overall Frame Depth: 1 5/8"
- Wall Mount Cork Bulletin Board
- Natural Tan Cork Board
- #43 frame Profile (5/8" Wide) borders the message display board Classic Deep Picture Frame Style with Rounded Profile Top
- 5 Popular Metal Frame Finishes: Black, Silver, Gold, Dark Bronze and White
- Portrait and Landscape Sizes
- 8.5"x11" is the Outside Frame Dimension
- Deep Frame Metal Profile: 5/8" Wide Use Push Pins, Map Pins or Tacks
- Pin Messages, Menus, Flyers, Photos, Other Info + Announcements
- Optional Fabric Cork Colors | Clear or Multi-Color Pushpins
- Hanging Hardware on the frame back for easy wall mount.

### \*CUSTOM SIZES AVAILABLE | CALL US

| Model            | Cork Board (Overall Frame Size) | Viewable (Cork) Area | Orientation           | Ships Via |
|------------------|---------------------------------|----------------------|-----------------------|-----------|
| OFCORKM43-8511-D | 8 1/2" x 11"                    | 7 1/4" x 9 3/4"      | Portrait or Landscape | FedEx     |