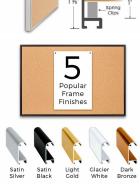

### FREE SHIPPING

- Access Cork Boardâ,,¢ DEEP Style
- Designer #43 Open Face Cork Board
- Metal Frame: Aluminum
- 8.5" x 11" Deep Style Cork Board Frame
- Overall Frame Depth: 1 5/8"
- Wall Mount Cork Bulletin Board
- Natural Tan Cork Board
- #43 frame Profile (5/8" Wide) borders the message display board Classic Deep Picture Frame Style with Rounded Profile Top
- 5 Popular Metal Frame Finishes: Black, Silver, Gold, Dark Bronze and White
- Portrait and Landscape Sizes
- 8.5"x11" is the Outside Frame Dimension
- Deep Frame Metal Profile: 5/8" Wide Use Push Pins, Map Pins or Tacks
- Pin Messages, Menus, Flyers, Photos, Other Info + Announcements
- Optional Fabric Cork Colors | Clear or Multi-Color Pushpins
- Hanging Hardware on the frame back for easy wall mount.