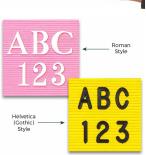

### Product Details

- Felt Letter Board
- Choose Pink Letter Board or Lemon Yellow Letter Board
- Overall Felt Letter Board Size: 10 x 10
- Overall Depth: 1/2"
- Silver aluminum trim (3/4" wide) borders the felt letter board
- Felt letterboard with 1/4" grooves allows for easy letter and number insertion
- 3/4" White Helvetica letters and numbers included (290 Characters)
   Hanging Hardware is riveted onto the back for easy wall or ceiling mount
- 10" x 10" Open Face letter board displays for INDOOR use only
- Optional Black and White Plastic Lettersets in a Variety of Sizes
- Optional Black and white Plastic Lettersets in a variety of Size
   Call to Customize Open Face Framed Letter Boards

Optional letter & character sets (1/2", 3/4", 1", 2", 3")

| Model        | Overall Letter Board Size | Ships Via | Shipping Weight |
|--------------|---------------------------|-----------|-----------------|
| OFLBFYP-1620 | 16" x 20"                 | UPS       | 9               |