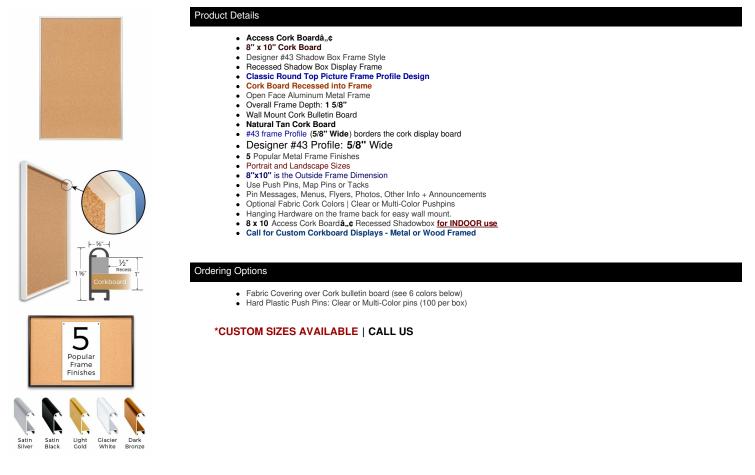

## Access Cork Boardâ,,¢ 8"x10" Open Face Recessed Shadow Box Style Designer 43 Metal Framed Recessed Cork Bulletin Board

## FOR CURRENT PRICING, VISIT THE ID # LISTED ABOVE FREE SHIPPING

| Model           | Cork Board (Overall Frame Size) | Viewable Area   | Orientation           | Ships Via |
|-----------------|---------------------------------|-----------------|-----------------------|-----------|
| OFCORKM43-810-S | 8" x 10"                        | 6 3/4" x 8 3/4" | Portrait or Landscape | FedEx     |