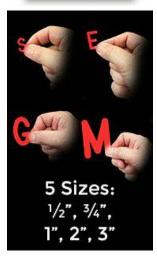

## **Product Details**

- **Red Plastic Letters**
- **Helvetica Font Style Letters**
- Changeable Plastic Letters
  Sprue character sets are avaiable in (1/2", 3/4", 1", 2", 3")
- Precision-molded, plastic letters
- Letters are Spray Painted Red with Special Vinyl Coating
- Letters Features single tab at bottom of characters
  Letters are inserted into 1/4" spaced grooved letter board
- Fits any Standard Letterboard
- Plastic Letters in Red (Other Color Painted Plastic Letters Available)
- Assorted letters, numbers and symbols