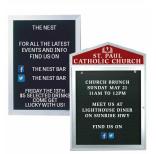

## Social Media Icon Logo Letter Set for Changeable Letter Boards

### **Product Details**

- Social Media Logo Plastic Letters
- Social Media icons for Letter Boards
  Twitter, Facebook, Youtube, and @ symbol (for email addresses)
  Character set: 1 1/2" x 1 1/2" OR 3" x 3"
- Social media letter board set ships within 2-3 weeks
- Precision-molded, social media icons
- Features single tab at bottom of Icons
  Inserts into Grooved Letter Boards spaced 1/4"
- Fits any Standard Letterboard with Changeable Letters