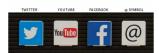

## Social Media Icon Logo Letter Set for Changeable Letter Boards

### **Product Details**

- Social Media Logo Plastic Letters
- Social Media icons for Letter Boards
  Twitter, Facebook, Youtube, and @ symbol (for email addresses)
  Character set: 1 1/2" x 1 1/2" OR 3" x 3"
- Social media letter board set ships within 2-3 weeks
- Precision-molded, social media icons
- Features single tab at bottom of Icons
  Inserts into Grooved Letter Boards spaced 1/4"
- Fits any Standard Letterboard with Changeable Letters