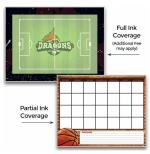

### **Custom Printing Info**

- Sublimated Printing provides Durable Ink Coverage to the Whiteboard Surface with added Longevity
- Once we receive your image file, we will send back a proof for your approval.
  4 Color Printing Included. For more detail and options, call for a quote.
- Send Files in PDF, EPS or Hi Res JPEG Format.
- NOTE: If an image file is provided with full Ink Coverage specifications, an additional fee may apply.
- NOTE: Providing the PMS Color Information is ideal for all jobs. This can be apart of a working file sent over to us, or included when ordering the display board.