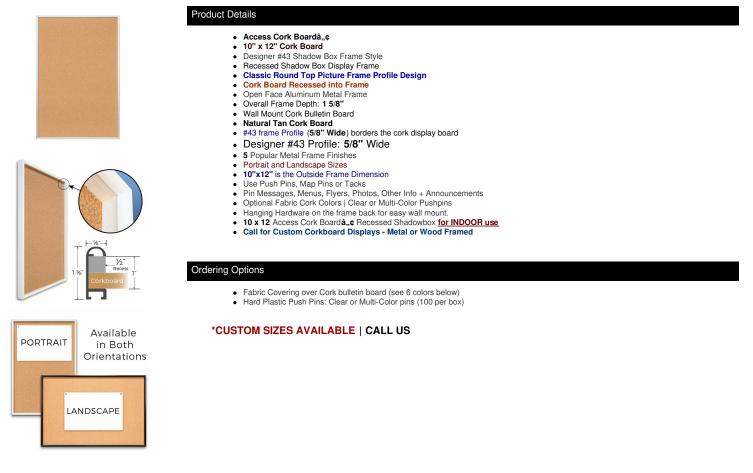

## Access Cork Boardâ,,¢ 10"x12" Open Face Recessed Shadow Box Style Designer 43 Metal Framed Recessed Cork Bulletin Board