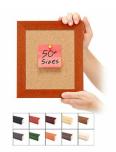

### Product Details

- Access Cork Boardâ,,¢
- 12" x 12" Cork Bulletin Board
- Wooden Message Display Board Classic #361 Wood Frame
- Wooden Picture Frame Style with Flat Face Profile
- Natural Tan Pebble Cork Surface
- Open Face Wood Framed Bulletin Board Board
- Natural Wood Stained Frame Wood Frame Profile: 1 3/16" Wide ()
- 10 Popular Wood Stain Frame Finishes
- Square Sizes
- All sizes refer to the Outside Frame Dimension
- 12" x 12" is the Outside Frame Dimension
- Overall Frame Depth: 3/4" Ideal as a message board, notice board, announcement board
- Hanging Hardware on the frame back for wall or ceiling mount.
- Optional Fabric Covered Cork Colors
  Optional Pushpins: Clear and Multi-Colored
- 12"x12" Access Bulletin Boards Open Face Display Frame for INDOOR use