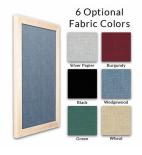

#### Ordering Options

- Fabric Covering over Cork bulletin board (see 10 colors below)
- Hard Plastic Push Pins: Clear or Multi-Color pins (100 per box)