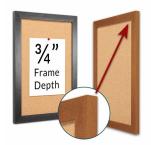

### Product Details

- Access Cork Boardâ,,¢
- 18" x 18" Cork Bulletin Board
- Wooden Message Display Board Classic #361 Wood Frame
- Wooden Picture Frame Style with Flat Face Profile
- Natural Tan Pebble Cork Surface
- Open Face Wood Framed Bulletin Board Board
- Natural Wood Stained Frame
- Wood Frame Profile: 1 3/16" Wide () 10 Popular Wood Stain Frame Finishes
- Square Sizes
- All sizes refer to the Outside Frame Dimension
- 18" x 18" is the Outside Frame Dimension
- Overall Frame Depth: 3/4" Ideal as a message board, notice board, announcement board
- Hanging Hardware on the frame back for wall or ceiling mount.
- Optional Fabric Covered Cork Colors
  Optional Pushpins: Clear and Multi-Colored
- 18"x18" Access Bulletin Boards Open Face Display Frame for INDOOR use