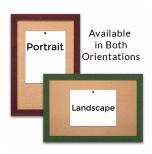

### Product Details

- Access Cork Boardâ,,¢
- 14" x 22" Cork Bulletin Board
- Wooden Message Display Board Classic #361 Wood Frame
- Wooden Picture Frame Style with Flat Face Profile
- Natural Tan Pebble Cork Surface
- Open Face Wood Framed Bulletin Board Board
- Natural Wood Stained Frame Wood Frame Profile: 1 3/16" Wide ()
- 10 Popular Wood Stain Frame Finishes
- Portrait and Landscape Sizes
- All sizes refer to the Outside Frame Dimension
- 14" x 22" is the Outside Frame Dimension
- Overall Frame Depth: 3/4"
  Ideal as a message board, notice board, announcement board
- Hanging Hardware on the frame back for wall or ceiling mount.
- Optional Fabric Covered Cork Colors
  Optional Pushpins: Clear and Multi-Colored
- 14"x22" Access Bulletin Boards Open Face Display Frame for INDOOR use

### \*CUSTOM SIZES AVAILABLE | CALL US

| Model           | Cork Board (Overall Frame Size) | Viewable Area     | Orientation           | Ships Via |
|-----------------|---------------------------------|-------------------|-----------------------|-----------|
| OFCORKW361-1422 | 14" x 22"                       | 11 5/8" x 19 5/8" | Portrait or Landscape | FedEx     |