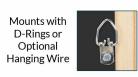

### Product Details

- Access Cork Boardâ,,¢
- 14" x 22" Cork Bulletin Board
- Wooden Message Display Board Classic #361 Wood Frame
- Wooden Picture Frame Style with Flat Face Profile
- Natural Tan Pebble Cork Surface
- Open Face Wood Framed Bulletin Board Board
- Natural Wood Stained Frame Wood Frame Profile: 1 3/16" Wide ()
- 10 Popular Wood Stain Frame Finishes
- Portrait and Landscape Sizes
- All sizes refer to the Outside Frame Dimension
- 14" x 22" is the Outside Frame Dimension
- Overall Frame Depth: 3/4"
  Ideal as a message board, notice board, announcement board
- Hanging Hardware on the frame back for wall or ceiling mount.
- Optional Fabric Covered Cork Colors
  Optional Pushpins: Clear and Multi-Colored
- 14"x22" Access Bulletin Boards Open Face Display Frame for INDOOR use