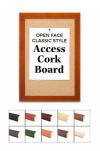

### 14" x 22" Open Face Wood #361 Framed Cork Board

### Product Details

- Access Cork Boardâ,,¢
- 14" x 22" Cork Bulletin Board
- Wooden Message Display Board Classic #361 Wood Frame
- Wooden Picture Frame Style with Flat Face Profile
- Natural Tan Pebble Cork Surface
- Open Face Wood Framed Bulletin Board Board
- Natural Wood Stained Frame Wood Frame Profile: 1 3/16" Wide ()
- 10 Popular Wood Stain Frame Finishes
- Portrait and Landscape Sizes
- All sizes refer to the Outside Frame Dimension
- 14" x 22" is the Outside Frame Dimension
- Overall Frame Depth: 3/4"
  Ideal as a message board, notice board, announcement board
- Hanging Hardware on the frame back for wall or ceiling mount.
- Optional Fabric Covered Cork Colors
  Optional Pushpins: Clear and Multi-Colored
- 14"x22" Access Bulletin Boards Open Face Display Frame for INDOOR use