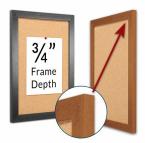

### Product Details

- Access Cork Boardâ,,¢
- 36" x 36" Cork Bulletin Board
- Wooden Message Display Board Classic #361 Wood Frame
- Wooden Picture Frame Style with Flat Face Profile
- Natural Tan Pebble Cork Surface
- Open Face Wood Framed Bulletin Board Board
- Natural Wood Stained Frame Wood Frame Profile: 1 3/16" Wide ()
- 10 Popular Wood Stain Frame Finishes
- Square Sizes
- All sizes refer to the Outside Frame Dimension
- 36" x 36" is the Outside Frame Dimension
- Overall Frame Depth: 3/4" Ideal as a message board, notice board, announcement board
- Hanging Hardware on the frame back for wall or ceiling mount.
- Optional Fabric Covered Cork Colors
  Optional Pushpins: Clear and Multi-Colored
- 36"x36" Access Bulletin Boards Open Face Display Frame for INDOOR use