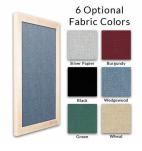

## Product Details

- Access Cork Boardâ,,¢
- 10" x 10" Cork Bulletin Board
- Wooden Message Display Board Classic #361 Wood Frame
- Wooden Picture Frame Style with Flat Face Profile
- Natural Tan Pebble Cork Surface
- Open Face Wood Framed Bulletin Board Board Natural Wood Stained Frame
- Wood Frame Profile: 1 3/16" Wide ()
- 10 Popular Wood Stain Frame Finishes
- Square Sizes
- All sizes refer to the Outside Frame Dimension
- 10" x 10" is the Outside Frame Dimension
- Overall Frame Depth: 3/4" Ideal as a message board, notice board, announcement board
- Hanging Hardware on the frame back for wall or ceiling mount.
- Optional Fabric Covered Cork Colors
  Optional Pushpins: Clear and Multi-Colored
- 10"x10" Access Bulletin Boards Open Face Display Frame for INDOOR use

### Ordering Options

- Fabric Covering over Cork bulletin board (see 10 colors below)
- Hard Plastic Push Pins: Clear or Multi-Color pins (100 per box)