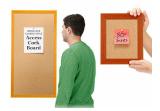

### 20" x 30" Open Face Wood #361 Framed Bulletin Board

#### Product Details

- Access Bulletin Boards
- 20" x 30" Cork Bulletin Board
- Wooden Message Display Board Classic #361 Wood Frame
- Wooden Picture Frame Style with Flat Face Profile
- Natural Tan Pebble Cork Surface
- Open Face Wood Framed Bulletin Board Board
- Natural Wood Stained Frame
- Wood Frame Profile: 1 3/16" Wide () 10 Popular Wood Stain Frame Finishes
- Portrait and Landscape Sizes
- All sizes refer to the Outside Frame Dimension
- 20" x 30" is the Outside Frame Dimension
- Overall Frame Depth: 3/4" Ideal as a message board, notice board, announcement board
- Hanging Hardware on the frame back for wall or ceiling mount.
- Optional Fabric Covered Cork Colors
  Optional Pushpins: Clear and Multi-Colored
- 20"x30" Access Bulletin Boards Open Face Display Frame for INDOOR use