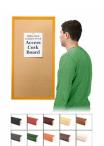

### 20" x 30" Open Face Wood #361 Framed Bulletin Board

#### Product Details

- Access Bulletin Boards
- 20" x 30" Cork Bulletin Board
- Wooden Message Display Board Classic #361 Wood Frame
- Wooden Picture Frame Style with Flat Face Profile
- Natural Tan Pebble Cork Surface
- Open Face Wood Framed Bulletin Board Board
- Natural Wood Stained Frame
- Wood Frame Profile: 1 3/16" Wide () 10 Popular Wood Stain Frame Finishes
- Portrait and Landscape Sizes
- All sizes refer to the Outside Frame Dimension
- 20" x 30" is the Outside Frame Dimension
- Overall Frame Depth: 3/4" Ideal as a message board, notice board, announcement board
- Hanging Hardware on the frame back for wall or ceiling mount.
- Optional Fabric Covered Cork Colors
  Optional Pushpins: Clear and Multi-Colored
- 20"x30" Access Bulletin Boards Open Face Display Frame for INDOOR use