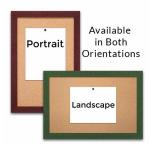

#### Product Details

- Access Bulletin Boards
- 20" x 30" Cork Bulletin Board
- Wooden Message Display Board Classic #361 Wood Frame
- Wooden Picture Frame Style with Flat Face Profile
- Natural Tan Pebble Cork Surface
- Open Face Wood Framed Bulletin Board Board
- Natural Wood Stained Frame
- Wood Frame Profile: 1 3/16" Wide () 10 Popular Wood Stain Frame Finishes
- Portrait and Landscape Sizes
- All sizes refer to the Outside Frame Dimension
- 20" x 30" is the Outside Frame Dimension
- Overall Frame Depth: 3/4" Ideal as a message board, notice board, announcement board
- Hanging Hardware on the frame back for wall or ceiling mount.
- Optional Fabric Covered Cork Colors
  Optional Pushpins: Clear and Multi-Colored
- 20"x30" Access Bulletin Boards Open Face Display Frame for INDOOR use

#### \*CUSTOM SIZES AVAILABLE | CALL US

| Model           | Cork Board (Overall Frame Size) | Viewable Area     | Orientation           | Ships Via |
|-----------------|---------------------------------|-------------------|-----------------------|-----------|
| OFCORKW361-2030 | 20" x 30"                       | 17 5/8" x 27 5/8" | Portrait or Landscape | FedEx     |