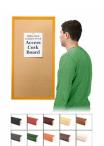

## 22" x 28" Open Face Wood #361 Framed Bulletin Board

#### Product Details

- Access Bulletin Boards
- 22" x 28" Cork Bulletin Board
- Wooden Message Display Board Classic #361 Wood Frame
- Wooden Picture Frame Style with Flat Face Profile
- Natural Tan Pebble Cork Surface
- Open Face Wood Framed Bulletin Board Board
- Natural Wood Stained Frame
- Wood Frame Profile: 1 3/16" Wide ()
- 10 Popular Wood Stain Frame Finishes
- Portrait and Landscape Sizes
- All sizes refer to the Outside Frame Dimension
- 22" x 28" is the Outside Frame Dimension
- Overall Frame Depth: 3/4" Ideal as a message board, notice board, announcement board
- Hanging Hardware on the frame back for wall or ceiling mount.
- Optional Fabric Covered Cork Colors
  Optional Pushpins: Clear and Multi-Colored
- 22"x28" Access Bulletin Boards Open Face Display Frame for INDOOR use

#### **Ordering Options**

- Fabric Covering over Cork bulletin board (see 10 colors below)
- Hard Plastic Push Pins: Clear or Multi-Color pins (100 per box)