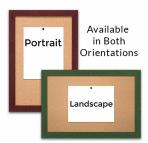

#### Product Details

- Access Bulletin Boards
- 22" x 28" Cork Bulletin Board
- Wooden Message Display Board Classic #361 Wood Frame
- Wooden Picture Frame Style with Flat Face Profile
- Natural Tan Pebble Cork Surface
- Open Face Wood Framed Bulletin Board Board
- Natural Wood Stained Frame
- Wood Frame Profile: 1 3/16" Wide ()
- 10 Popular Wood Stain Frame Finishes
- Portrait and Landscape Sizes
- All sizes refer to the Outside Frame Dimension
- 22" x 28" is the Outside Frame Dimension
- Overall Frame Depth: 3/4" Ideal as a message board, notice board, announcement board
- Hanging Hardware on the frame back for wall or ceiling mount.
- Optional Fabric Covered Cork Colors
  Optional Pushpins: Clear and Multi-Colored
- 22"x28" Access Bulletin Boards Open Face Display Frame for INDOOR use

### \*CUSTOM SIZES AVAILABLE | CALL US

| Model           | Cork Board (Overall Frame Size) | Viewable Area     | Orientation           | Ships Via |
|-----------------|---------------------------------|-------------------|-----------------------|-----------|
| OFCORKW361-2228 | 22" x 28"                       | 19 5/8" x 25 5/8" | Portrait or Landscape | FedEx     |