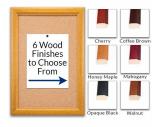

### Product Details

- Access Cork Boardsâ,,¢

- 10" x 10" Wooden Message Display Board Classic #353 Wood Frame Wooden Picture Frame Style with 3-Step Profile
- Natural Tan Pebble Cork Surface
- Wood Frame Profile: 1 3/8" Wide () Overall Wood Frame Depth: 1 1/8"
- Natural Wood Stained Frame 6 Popular Wood Stain Frame Finishes
- Square Sizes
- 10" x 10" is the Outside Frame Dimension Ideal as a message board, notice board, announcement board
- Hanging Hardware on the frame back for wall or ceiling mount.
- Optional Fabric Covered Cork Colors
- Optional Pushpins: Clear and Multi-Colored
- 10"x10" Access Cork Boards Open Face Display Frame for INDOOR use

### **Ordering Options**

- Fabric Covering over Cork bulletin board (see 6 colors below)
- Hard Plastic Push Pins: Clear or Multi-Color pins (100 per box)