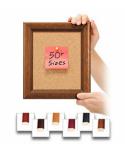

## 10 x 10 Access Cork Boardâ,,¢ Open Face Wood 353 Framed Bulletin Board

### Product Details

- Access Cork Boardsâ,,¢

- 10" x 10" Wooden Message Display Board Classic #353 Wood Frame Wooden Picture Frame Style with 3-Step Profile
- Natural Tan Pebble Cork Surface
- Wood Frame Profile: 1 3/8" Wide () Overall Wood Frame Depth: 1 1/8"
- Natural Wood Stained Frame 6 Popular Wood Stain Frame Finishes
- Square Sizes
- 10" x 10" is the Outside Frame Dimension Ideal as a message board, notice board, announcement board
- Hanging Hardware on the frame back for wall or ceiling mount.
- Optional Fabric Covered Cork Colors
- Optional Pushpins: Clear and Multi-Colored
- 10"x10" Access Cork Boards Open Face Display Frame for INDOOR use