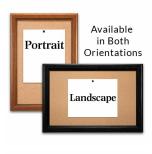

### Product Details

- Access Cork Boardsâ,,¢
- 16" x 24" Wooden Message Display Board
- Classic #353 Wood Frame
  Wooden Picture Frame Style with 3-Step Profile
- Natural Tan Pebble Cork Surface
- Wood Frame Profile: 1 3/8" Wide () Overall Wood Frame Depth: 1 1/8"
- Natural Wood Stained Frame
- 6 Popular Wood Stain Frame Finishes
- Portrait and Landscape Sizes
  16" x 24" is the Outside Frame Dimension
- Ideal as a message board, notice board, announcement board
- Hanging Hardware on the frame back for wall or ceiling mount.
- Optional Fabric Covered Cork Colors
- Optional Pushpins: Clear and Multi-Colored
- 16"x24" Access Cork Boards Open Face Display Frame for INDOOR use

### \*CUSTOM SIZES AVAILABLE | CALL US

| Model           | Cork Board (Overall Frame Size) | Viewable Area     | Orientation           | Ships Via |
|-----------------|---------------------------------|-------------------|-----------------------|-----------|
| OFCORKW353-1624 | 16" x 24"                       | 13 1/4" x 21 1/4" | Portrait or Landscape | FedEx     |