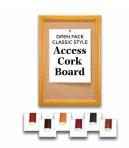

### 16 x 24 Access Cork Boardâ,,¢ Open Face Wood 353 Framed Bulletin Board

### Product Details

- Access Cork Boardsâ,,¢
- 16" x 24" Wooden Message Display Board
- Classic #353 Wood Frame
  Wooden Picture Frame Style with 3-Step Profile
- Natural Tan Pebble Cork Surface
- Wood Frame Profile: 1 3/8" Wide () Overall Wood Frame Depth: 1 1/8"
- Natural Wood Stained Frame
- 6 Popular Wood Stain Frame Finishes
- Portrait and Landscape Sizes
  16" x 24" is the Outside Frame Dimension
- Ideal as a message board, notice board, announcement board
- Hanging Hardware on the frame back for wall or ceiling mount.
- Optional Fabric Covered Cork Colors
- Optional Pushpins: Clear and Multi-Colored
- 16"x24" Access Cork Boards Open Face Display Frame for INDOOR use