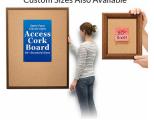

# 20 x 26 Access Cork Boardâ,,¢ Open Face Wood 353 Framed Bulletin Board

# 50+ Sizes Custom Sizes Also Available

## Product Details

- Access Cork Boardsâ,,¢

- 20" x 26" Wooden Message Display Board Classic #353 Wood Frame Wooden Picture Frame Style with 3-Step Profile
- Natural Tan Pebble Cork Surface
- Wood Frame Profile: 1 3/8" Wide () Overall Wood Frame Depth: 1 1/8"
- Natural Wood Stained Frame
- 6 Popular Wood Stain Frame Finishes
- Portrait and Landscape Sizes
  20" x 26" is the Outside Frame Dimension
- Ideal as a message board, notice board, announcement board
- Hanging Hardware on the frame back for wall or ceiling mount.
- Optional Fabric Covered Cork Colors
- Optional Pushpins: Clear and Multi-Colored
- 20"x26" Access Cork Boards Open Face Display Frame for INDOOR use