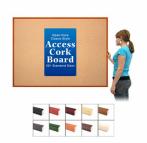

#### 30" x 40" Open Face Wood #361 Framed Bulletin Board

#### Product Details

- Access Cork Boardâ,,¢
- 30" x 40" Cork Bulletin Board
- Wooden Message Display Board Classic #361 Wood Frame
- Wooden Picture Frame Style with Flat Face Profile
- Natural Tan Pebble Cork Surface
- Open Face Wood Framed Bulletin Board Board
- Natural Wood Stained Frame
- Wood Frame Profile: 1 3/16" Wide () 10 Popular Wood Stain Frame Finishes
- Portrait and Landscape Sizes
- All sizes refer to the Outside Frame Dimension
- 30" x 40" is the Outside Frame Dimension
- Overall Frame Depth: 3/4" Ideal as a message board, notice board, announcement board
- Hanging Hardware on the frame back for wall or ceiling mount.
- Optional Fabric Covered Cork Colors
  Optional Pushpins: Clear and Multi-Colored
- 30"x40" Access Bulletin Boards Open Face Display Frame for INDOOR use