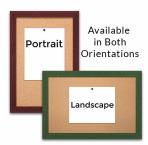

#### Product Details

- Access Cork Boardâ,,¢
- 30" x 40" Cork Bulletin Board
- Wooden Message Display Board Classic #361 Wood Frame
- Wooden Picture Frame Style with Flat Face Profile
- Natural Tan Pebble Cork Surface
- Open Face Wood Framed Bulletin Board Board
- Natural Wood Stained Frame
- Wood Frame Profile: 1 3/16" Wide () 10 Popular Wood Stain Frame Finishes
- Portrait and Landscape Sizes
- All sizes refer to the Outside Frame Dimension
- 30" x 40" is the Outside Frame Dimension
- Overall Frame Depth: 3/4" Ideal as a message board, notice board, announcement board
- Hanging Hardware on the frame back for wall or ceiling mount.
- Optional Fabric Covered Cork Colors
  Optional Pushpins: Clear and Multi-Colored
- 30"x40" Access Bulletin Boards Open Face Display Frame for INDOOR use

## \*CUSTOM SIZES AVAILABLE | CALL US

| Model           | Cork Board (Overall Frame Size) | Viewable Area     | Orientation           | Ships Via |
|-----------------|---------------------------------|-------------------|-----------------------|-----------|
| OFCORKW361-3040 | 30" x 40"                       | 27 5/8" x 37 5/8" | Portrait or Landscape | FedEx     |