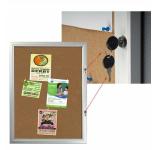

#### **Product Details**

- Outdoor Enclosed Front Locking Notice Boards
- Bulletin Board Case Displays up to (9) 8.5x11 Notices Enclosed Cork Board Area: 28x38
- (2) Front Locks Secure the Bulletin Board Cabinet
- Designed for OUTDOOR USE.
- Aluminum Frame Construction
- Satin Silver Frame
- Wall Display Frame for Notices, Postings, Posters, Signs, Photography, Etc.
- Swing Open Hinged Frame
- 2 Prop Arms Mechanism Easily Hold Front Frame Door Open
- Interior Cork Board Backing
   Wall Mount Frame in either Portrait or Landscape Position
- Overall Frame Size: 32.08" x 41.34"
  Frame Profile Width: 1.77"
- Overall Case Depth: 1.41"
- Includes Protective Polycarbonate Window Lens
- · Easy to follow instruction sheet
- Quick Ships Ground within 1-2 Days