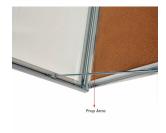

#### **Product Details**

- Outdoor Enclosed Front Locking Notice Boards
- Bulletin Board Case Displays up to (9) 8.5x11 Notices Enclosed Cork Board Area: 28x38
- (2) Front Locks Secure the Bulletin Board Cabinet
- Designed for OUTDOOR USE.
- Aluminum Frame Construction
- Satin Silver Frame
- Wall Display Frame for Notices, Postings, Posters, Signs, Photography, Etc.
- Swing Open Hinged Frame
- 2 Prop Arms Mechanism Easily Hold Front Frame Door Open
- Interior Cork Board Backing
   Wall Mount Frame in either Portrait or Landscape Position
- Overall Frame Size: 32.08" x 41.34"
  Frame Profile Width: 1.77"
- Overall Case Depth: 1.41"
- Includes Protective Polycarbonate Window Lens
- · Easy to follow instruction sheet
- Quick Ships Ground within 1-2 Days