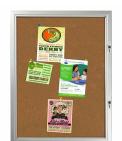

## 28 x 38 WEATHERPROOF Lockable Notice Enclosed Corkboard | Holds (9) 8.5x11 Postings | Silver Finish

#### **Product Details**

- Outdoor Enclosed Front Locking Notice Boards
- Bulletin Board Case Displays up to (9) 8.5x11 Notices Enclosed Cork Board Area: 28x38
- (2) Front Locks Secure the Bulletin Board Cabinet
- Designed for OUTDOOR USE.
- Aluminum Frame Construction
- Satin Silver Frame
- Wall Display Frame for Notices, Postings, Posters, Signs, Photography, Etc.
- Swing Open Hinged Frame
- 2 Prop Arms Mechanism Easily Hold Front Frame Door Open
- Interior Cork Board Backing
   Wall Mount Frame in either Portrait or Landscape Position
- Overall Frame Size: 32.08" x 41.34"
  Frame Profile Width: 1.77"
- Overall Case Depth: 1.41"
- Includes Protective Polycarbonate Window Lens
- · Easy to follow instruction sheet
- Quick Ships Ground within 1-2 Days