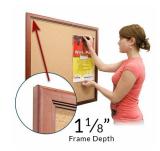

### Product Details

- Access Cork Boardsâ,,¢
- 14" x 14" Wooden Message Display Board
- Classic #353 Wood Frame
  Wooden Picture Frame Style with 3-Step Profile
- Natural Tan Pebble Cork Surface
- Wood Frame Profile: 1 3/8" Wide () Overall Wood Frame Depth: 1 1/8"
- Natural Wood Stained Frame
- 6 Popular Wood Stain Frame Finishes
- Square Sizes
- 14" x 14" is the Outside Frame Dimension
- Ideal as a message board, notice board, announcement board
- Hanging Hardware on the frame back for wall or ceiling mount.
- Optional Fabric Covered Cork Colors
- Optional Pushpins: Clear and Multi-Colored
- 14"x14" Access Cork Boards Open Face Display Frame for INDOOR use