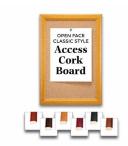

### 14 x 14 Access Cork Boardâ,,¢ Open Face Wood 353 Framed Bulletin Board

### Product Details

- Access Cork Boardsâ,,¢
- 14" x 14" Wooden Message Display Board
- Classic #353 Wood Frame
  Wooden Picture Frame Style with 3-Step Profile
- Natural Tan Pebble Cork Surface
- Wood Frame Profile: 1 3/8" Wide () Overall Wood Frame Depth: 1 1/8"
- Natural Wood Stained Frame
- 6 Popular Wood Stain Frame Finishes
- Square Sizes
- 14" x 14" is the Outside Frame Dimension
- Ideal as a message board, notice board, announcement board
- Hanging Hardware on the frame back for wall or ceiling mount.
- Optional Fabric Covered Cork Colors
- Optional Pushpins: Clear and Multi-Colored
- 14"x14" Access Cork Boards Open Face Display Frame for INDOOR use