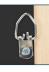

### Product Details

- Access Cork Boardsâ,,¢
- 14" x 14" Wooden Message Display Board
- Classic #353 Wood Frame
  Wooden Picture Frame Style with 3-Step Profile
- Natural Tan Pebble Cork Surface
- Wood Frame Profile: 1 3/8" Wide () Overall Wood Frame Depth: 1 1/8"
- Natural Wood Stained Frame
- 6 Popular Wood Stain Frame Finishes
- Square Sizes
- 14" x 14" is the Outside Frame Dimension
- Ideal as a message board, notice board, announcement board
- Hanging Hardware on the frame back for wall or ceiling mount.
- Optional Fabric Covered Cork Colors
- Optional Pushpins: Clear and Multi-Colored
- 14"x14" Access Cork Boards Open Face Display Frame for INDOOR use