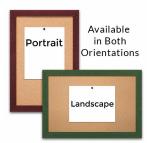

### Product Details

- Access Bulletin Boards
- 24" x 36" Cork Bulletin Board
- Wooden Message Display Board Classic #361 Wood Frame
- Wooden Picture Frame Style with Flat Face Profile
- Natural Tan Pebble Cork Surface
- Open Face Wood Framed Bulletin Board Board
- Natural Wood Stained Frame
- Wood Frame Profile: 1 3/16" Wide () 10 Popular Wood Stain Frame Finishes
- Portrait and Landscape Sizes
- All sizes refer to the Outside Frame Dimension
- 24" x 36" is the Outside Frame Dimension
- Overall Frame Depth: 3/4" Ideal as a message board, notice board, announcement board
- Hanging Hardware on the frame back for wall or ceiling mount.
- Optional Fabric Covered Cork Colors
  Optional Pushpins: Clear and Multi-Colored
- 24"x36" Access Bulletin Boards Open Face Display Frame for INDOOR use

# \*CUSTOM SIZES AVAILABLE | CALL US

| Model           | Cork Board (Overall Frame Size) | Viewable Area     | Orientation           | Ships Via |
|-----------------|---------------------------------|-------------------|-----------------------|-----------|
| OFCORKW361-2436 | 24" x 36"                       | 21 5/8" x 33 5/8" | Portrait or Landscape | FedEx     |