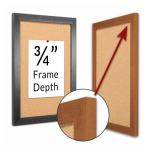

### Product Details

- Access Cork Boardâ,,¢
- 13" x 19" Cork Bulletin Board
- Wooden Message Display Board Classic #361 Wood Frame
- Wooden Picture Frame Style with Flat Face Profile
- Natural Tan Pebble Cork Surface
- Open Face Wood Framed Bulletin Board Board
- Natural Wood Stained Frame Wood Frame Profile: 1 3/16" Wide ()
- 10 Popular Wood Stain Frame Finishes
- Portrait and Landscape Sizes
- All sizes refer to the Outside Frame Dimension
- 13" x 19" is the Outside Frame Dimension
- Overall Frame Depth: 3/4" Ideal as a message board, notice board, announcement board
- Hanging Hardware on the frame back for wall or ceiling mount.
- Optional Fabric Covered Cork Colors
  Optional Pushpins: Clear and Multi-Colored
- 13"x19" Access Bulletin Boards Open Face Display Frame for INDOOR use