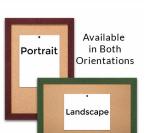

### Product Details

- Access Cork Boardâ,,¢
- 13" x 19" Cork Bulletin Board
- Wooden Message Display Board Classic #361 Wood Frame
- Wooden Picture Frame Style with Flat Face Profile
- Natural Tan Pebble Cork Surface
- Open Face Wood Framed Bulletin Board Board
- Natural Wood Stained Frame Wood Frame Profile: 1 3/16" Wide ()
- 10 Popular Wood Stain Frame Finishes
- Portrait and Landscape Sizes
- All sizes refer to the Outside Frame Dimension
- 13" x 19" is the Outside Frame Dimension
- Overall Frame Depth: 3/4" Ideal as a message board, notice board, announcement board
- Hanging Hardware on the frame back for wall or ceiling mount.
- Optional Fabric Covered Cork Colors
  Optional Pushpins: Clear and Multi-Colored
- 13"x19" Access Bulletin Boards Open Face Display Frame for INDOOR use

## \*CUSTOM SIZES AVAILABLE | CALL US

| Model           | Cork Board (Overall Frame Size) | Viewable Area     | Orientation           | Ships Via |
|-----------------|---------------------------------|-------------------|-----------------------|-----------|
| OFCORKW361-1319 | 13" x 19"                       | 10 5/8" x 16 5/8" | Portrait or Landscape | FedEx     |