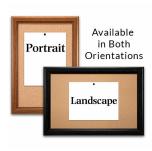

### Product Details

- Access Cork Boardsâ,,¢
- 18" x 24" Wooden Message Display Board
- Classic #353 Wood Frame
  Wooden Picture Frame Style with 3-Step Profile
- Natural Tan Pebble Cork Surface
- Wood Frame Profile: 1 3/8" Wide () Overall Wood Frame Depth: 1 1/8"
- Natural Wood Stained Frame
- 6 Popular Wood Stain Frame Finishes
- Portrait and Landscape Sizes
  18" x 24" is the Outside Frame Dimension
- Ideal as a message board, notice board, announcement board
- Hanging Hardware on the frame back for wall or ceiling mount.
- Optional Fabric Covered Cork Colors
- Optional Pushpins: Clear and Multi-Colored
- 18"x24" Access Cork Boards Open Face Display Frame for INDOOR use

### \*CUSTOM SIZES AVAILABLE | CALL US

| Model           | Cork Board (Overall Frame Size) | Viewable Area     | Orientation           | Ships Via |
|-----------------|---------------------------------|-------------------|-----------------------|-----------|
| OFCORKW353-1824 | 18" x 24"                       | 15 1/4" x 21 1/4" | Portrait or Landscape | FedEx     |