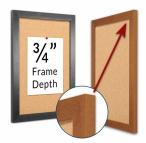

#### Product Details

- Access Bulletin Boards
- 20" x 20" Cork Bulletin Board
- Wooden Message Display Board Classic #361 Wood Frame
- Wooden Picture Frame Style with Flat Face Profile
- Natural Tan Pebble Cork Surface
- Open Face Wood Framed Bulletin Board Board
- Natural Wood Stained Frame Wood Frame Profile: 1 3/16" Wide ()
- 10 Popular Wood Stain Frame Finishes
- Square Sizes
- All sizes refer to the Outside Frame Dimension
- 20" x 20" is the Outside Frame Dimension
- Overall Frame Depth: 3/4" Ideal as a message board, notice board, announcement board
- Hanging Hardware on the frame back for wall or ceiling mount.
- Optional Fabric Covered Cork Colors
  Optional Pushpins: Clear and Multi-Colored
- 20"x20" Access Bulletin Boards Open Face Display Frame for INDOOR use