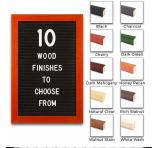

#### Product Details

- Wood #361 Felt Access Letterboards
- 12" x 24" Wood Framed Letterboard
- Letter Board with Changeable Letters Open Face Wood Framed Letter Board
- Wooden Picture Frame Style with Top Flat Face Profile
- BLACK, GREY, or WHITE Letter Board Wood Frame Profile: 1 3/16" Wide ()
- #361 Wood Frame Profile Style borders the felt letter board
- Natural Wood Stained Frame
- 10 Popular Wood Frame Finishes Portrait and Landscape Sizes
- 12"x24" is the Outside Frame Dimension
- Overall Frame Depth: 3/4"
- Letterboard with 1/4" grooves allows for easy letter and number insertion 3/4" White or Black Helvetica letters and numbers included (290 Characters)
- Optional Plastic Letter Sets Sizes in Helvetica and Roman Fonts
- Ideal for Signs, Messages, Menus, Directories, Other Info + Announcements
- Hanging Hardware on the frame back for wall or ceiling mount.
- 12x24 Open Face #361 Wood Frame Access Letterboards for INDOOR use