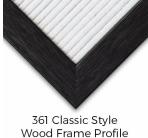

#### Product Details

- Wood #361 Felt Access Letterboards
- 12" x 24" Wood Framed Letterboard
- Letter Board with Changeable Letters Open Face Wood Framed Letter Board
- Wooden Picture Frame Style with Top Flat Face Profile
- BLACK, GREY, or WHITE Letter Board Wood Frame Profile: 1 3/16" Wide ()
- #361 Wood Frame Profile Style borders the felt letter board
- Natural Wood Stained Frame
- 10 Popular Wood Frame Finishes Portrait and Landscape Sizes
- 12"x24" is the Outside Frame Dimension
- Overall Frame Depth: 3/4"
- Letterboard with 1/4" grooves allows for easy letter and number insertion 3/4" White or Black Helvetica letters and numbers included (290 Characters)
- Optional Plastic Letter Sets Sizes in Helvetica and Roman Fonts
- Ideal for Signs, Messages, Menus, Directories, Other Info + Announcements
- Hanging Hardware on the frame back for wall or ceiling mount.
- 12x24 Open Face #361 Wood Frame Access Letterboards for INDOOR use