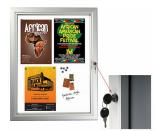

## 19 x 25 WEATHERPROOF, Enclosed Lockable Magnetic Notice Board | Holds up to Four 8.5x11 Postings in Silver Metal Frame

## FOR CURRENT PRICING, VISIT THE ID # LISTED ABOVE

- Outdoor Enclosed Front Locking Notice Boards
- Magnetic Board Case Displays up to (4) 8.5x11 Notices
- Enclosed Magnetic Board Area: 19 x 25 (1) Front Lock Secures the Notice Board Cabinet
- Designed for OUTDOOR USE.
- Aluminum Frame Construction
- Satin Silver Frame
- Wall Display Frame for Notices, Postings, Posters, Signs, Photography, Etc.
- Swing Open Hinged Frame
- 2 Prop Arms Mechanism Easily Hold Front Frame Door Open
- Interior Magnetic Board Backing
   Whiteboard magnetic backer can be used with dry erase markers
   Wall Mount Frame in either Portrait or Landscape Position
- Overall Frame Size: 23.03" x 29.72"
  Frame Profile Width: 1.77"
- Overall Case Depth: 1.41"
- Includes Protective Polycarbonate Window Lens
- · Easy to follow instruction sheet
- Quick Ships Ground within 1-2 Days