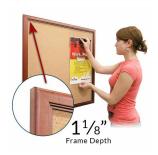

### Product Details

- Access Cork Boardsâ,,¢
- 13" x 19" Wooden Message Display Board
- Classic #353 Wood Frame
  Wooden Picture Frame Style with 3-Step Profile
- Natural Tan Pebble Cork Surface
- Wood Frame Profile: 1 3/8" Wide () Overall Wood Frame Depth: 1 1/8"
- Natural Wood Stained Frame
- 6 Popular Wood Stain Frame Finishes
- Portrait and Landscape Sizes
  13" x 19" is the Outside Frame Dimension
- Ideal as a message board, notice board, announcement board
- Hanging Hardware on the frame back for wall or ceiling mount.
- Optional Fabric Covered Cork Colors
- Optional Pushpins: Clear and Multi-Colored
- 13"x19" Access Cork Boards Open Face Display Frame for INDOOR use