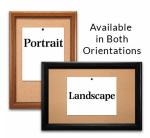

### Product Details

- Access Cork Boardsâ,,¢
- 13" x 19" Wooden Message Display Board
- Classic #353 Wood Frame
  Wooden Picture Frame Style with 3-Step Profile
- Natural Tan Pebble Cork Surface
- Wood Frame Profile: 1 3/8" Wide () Overall Wood Frame Depth: 1 1/8"
- Natural Wood Stained Frame
- 6 Popular Wood Stain Frame Finishes
- Portrait and Landscape Sizes
  13" x 19" is the Outside Frame Dimension
- Ideal as a message board, notice board, announcement board
- Hanging Hardware on the frame back for wall or ceiling mount.
- Optional Fabric Covered Cork Colors
- Optional Pushpins: Clear and Multi-Colored
- 13"x19" Access Cork Boards Open Face Display Frame for INDOOR use

## \*CUSTOM SIZES AVAILABLE | CALL US

| Model           | Cork Board (Overall Frame Size) | Viewable Area     | Orientation           | Ships Via |
|-----------------|---------------------------------|-------------------|-----------------------|-----------|
| OFCORKW353-1319 | 13" x 19"                       | 10 1/4" x 16 1/4" | Portrait or Landscape | FedEx     |