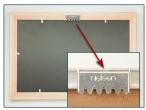

# FOR CURRENT PRICING, VISIT THE ID # LISTED ABOVE FREE SHIPPING

Mounts with Sawtooth Hanger

### Product Details

- Access Cork Boardâ,,¢
- 11" x 14" Cork Bulletin Board
- Wooden Message Display Board Classic #361 Wood Frame
- Wooden Picture Frame Style with Flat Face Profile
- Natural Tan Pebble Cork Surface
- Open Face Wood Framed Bulletin Board Board
- Natural Wood Stained Frame Wood Frame Profile: 1 3/16" Wide ()
- 10 Popular Wood Stain Frame Finishes
- Portrait and Landscape Sizes
- All sizes refer to the Outside Frame Dimension
- 11" x 14" is the Outside Frame Dimension
- Overall Frame Depth: 3/4" Ideal as a message board, notice board, announcement board
- Hanging Hardware on the frame back for wall or ceiling mount.
- Optional Fabric Covered Cork Colors
  Optional Pushpins: Clear and Multi-Colored
- 11"x14" Access Bulletin Boards Open Face Display Frame for INDOOR use