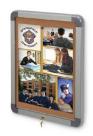

## 20x30 Indoor Elevator Bulletin Boards with Radius Edge (LIFT-OFF FRAME STYLE)

### Product Details

- Indoor Bulletin Board 20" x 30"
- Sleek radius edge frame profile with rounded corners
- Wall Mount
  Lift off Frame (opens bottom to top)
- Locking Bulletin Board
- Frame Orientation: Portrait or Landscape (YOU CHOOSE)
- Security cam-lock is positioned on front of frame (2 keys included) Overall Depth: 1"
- 2 frame metal finishes: Black and Silver
- Break Resistant Acrylic: Perfect for high traffic or public environments
   Self sealing natural cork interior
- For INDOOR DISPLAY USE ONLY
- Call to Customize Your 20x30 Elevator Display Cases