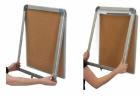

### Product Details

- Indoor Bulletin Board 20" x 30"
- Sleek radius edge frame profile with rounded corners
- Wall Mount
  Lift off Frame (opens bottom to top)
- Locking Bulletin Board
- Frame Orientation: Portrait or Landscape (YOU CHOOSE)
- Security cam-lock is positioned on front of frame (2 keys included) Overall Depth: 1"
- 2 frame metal finishes: Black and Silver
- Break Resistant Acrylic: Perfect for high traffic or public environments
   Self sealing natural cork interior
- For INDOOR DISPLAY USE ONLY
- Call to Customize Your 20x30 Elevator Display Cases